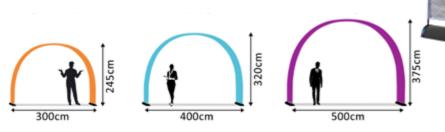

## ALUMINIUM AND BLACK EVENT ARCH

The Aluminium and Black Event arches are both intended for indoor use and available in 3 sizes – Small, Medium and Large. The neutral, lighter aluminium base has an exclusive feel and is available in two different colors Aluminium and Black. Bannerbow event arches are easy to set up, without the need for any tools, ladders or other special equipment: you can set one up by yourself in just a few minutes. Price<u>from 587 €</u>

| ART. NO.    | SIZE | SORT      | TEXTILE      | WEIGHT  | RR. PRICE |
|-------------|------|-----------|--------------|---------|-----------|
| 10300SHWSGL | S    | Aluminium | Single sided | 14,8 kg | 587€      |
| 10300MHWSGL |      |           |              |         | 647€      |
| 10300LHWSGL | L    | Aluminium | Single sided | 15.3 kg | 716 €     |
|             |      |           |              |         |           |
| ART. NO.    | SIZE | SORT      | TEXTILE      |         | RR. PRICE |
| 10400SHWSGL |      | Black     |              | 14,8 kg | 587€      |
| 10400MHWSGL |      | Black     |              |         | 647€      |
| 10400LHWSGL | L    | Black     | Single sided | 15.3 kg | 716 €     |