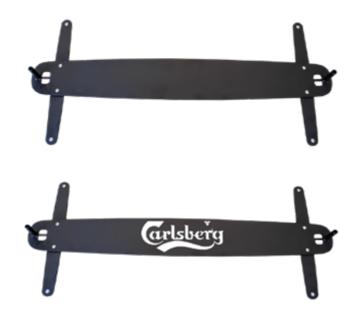

## CUSTOM LOGO

If you like, you can customize both the base plates and the weights with your company logo or message. The minimum order is 15 units, with a delivery time of five to six weeks. Pricing available upon request.