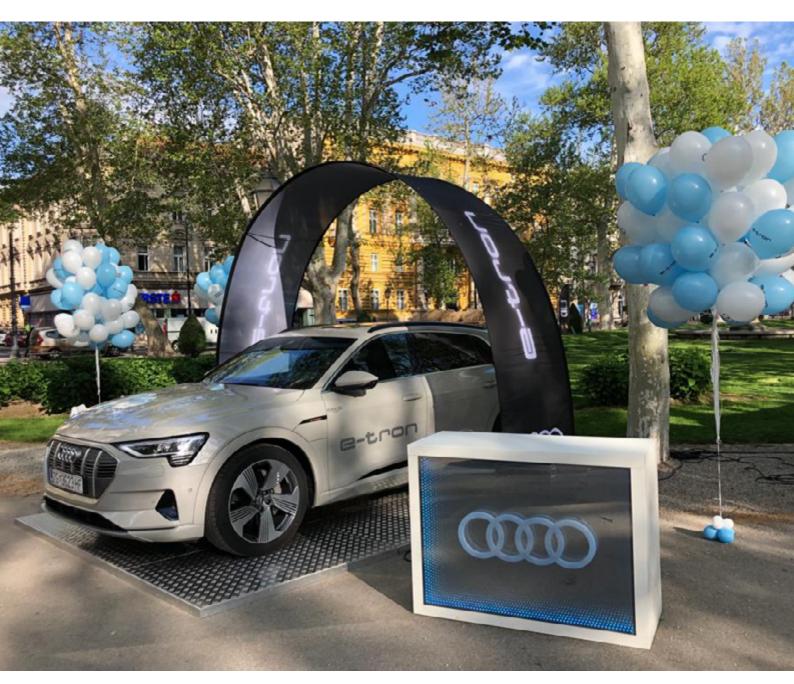

## DIRECT CUSTOMER ATTENTION

With an event arch in a car showroom you can create a pop-out effect and attract the attention of the visitors. Perfect when you want to highlight a campaign or launch of a new car model.

### PORTABLE AND FLEXIBLE

All systems are possible to get in a smart wheeled bag, so you easily take the event arches with you on the road show event or exhibition. Many of our customers in the automobile segment has chosen to adapt the system with their own logo in the base plate.