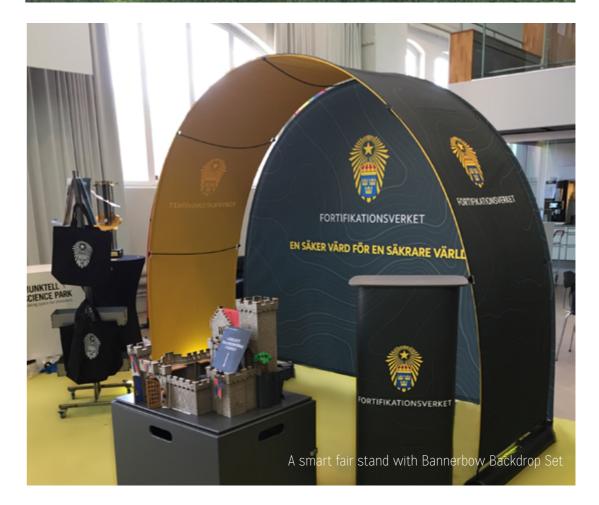

## SET WITH BACKDROP AND EVENT ARCH

Our Set with Backdrop together with the Event arch, creates a portable perfect exhibition stand or Point of sale display. The set comes in a smart wheeled bag. Backdrop is only available in Small size.

## A SMART FAIR STAND IN SIZE SMALL

With our Set with Backdrop and Event arch a small portable stand for the fair is easily created. Add other products such as roll-ups and pop-up tables for example to meet all your needs.