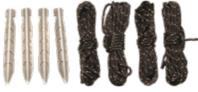

For use on grass or other soft surfaces, we recommend our set of guy ropes, grass and ground anchors. This provides extra security, because outdoor events can be a challenge, as you rarely know what weather conditions you will experience.

Wheight plates for extra stability

Ground spikes and Guy opes for the Outdoor event.

## ACCESSORIES/SPARE PARTS

|   | PRODUCT       | ART. NO      | DESCRIPTION                                   | WEIGHT  | RR. PRICE |
|---|---------------|--------------|-----------------------------------------------|---------|-----------|
| 1 | WEIGHTS       | 00210HW10200 | Weight plate for Outdoor event arch 2x10,5 kg | 21 kg   | 211 €     |
| 2 | ANCHOR        | 00110HW10101 | Ground spikes and Guy ropes                   | 0,35 kg | 30€       |
| 3 | BAG           |              |                                               |         | 105€      |
| 4 | BOX           | 00902HW10200 | Storage container for Outdoor Event Arch      | 1 kg    | 31€       |
| 5 | BAG           |              | Tube bag for Backdrop                         |         | 50€       |
| 6 | STRETCH POLES | 9990002HW3   | Horizontal rod 1010 mm, double snap hooks     | 0,5 kg  | 8€        |
| 7 | ADAPTER       |              |                                               |         | 30 €      |
| 8 | ADAPTER       | 00008ADP     | Adapter for Outdoor                           | 0,2 kg  | 23€       |
| 9 | CLIPS         | 00120CLIPB   | Clips, 25 pcs                                 | 0,06 kg | 10 €      |