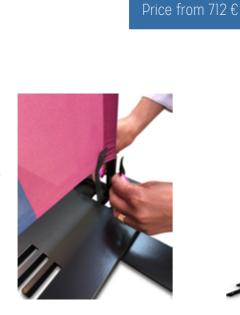

## OUTDOOR - HYBRID EVENT ARCH

A black powder-coated steel foot makes the arch stand stable. Which is suitable for outdoor events but also in public environments where many people are moving around or in Car showrooms for example. The foot also has a bracket for attaching the canvas with a hook-and loop fastener, keeping the canvas tightly stretched and securely in place.

| ART. NO                 | Size | SORT   | TEXTILE      | WEIGHT | RR. PRICE |
|-------------------------|------|--------|--------------|--------|-----------|
| 10200SHWSGL             |      |        |              |        | 712 €     |
| 10200MHWSGL             | М    | In box | Single sided | 22 kg  | 777€      |
| RECOMMENDED ACCESSORIES |      |        |              |        |           |