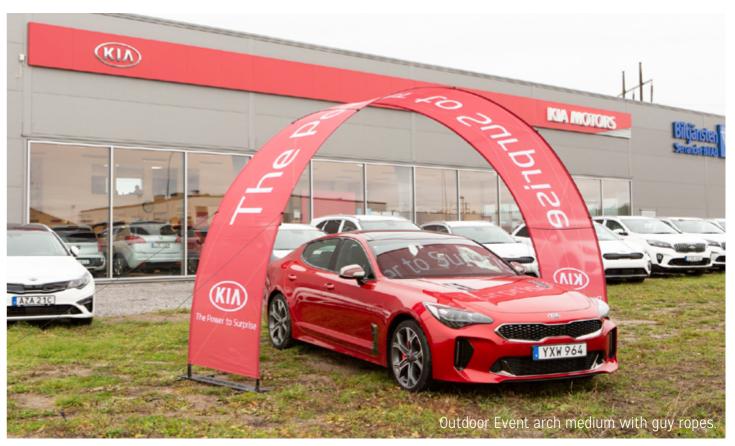

## OUTDOOR - HYBRID EVENT ARCH

A black powder-coated steel foot makes the arch stand stable. Which is suitable for outdoor events but also in public environments where many people are moving around or in Car showrooms for example. The foot also has a bracket for attaching the canvas with a hook-and loop fastener, keeping the canvas tightly stretched and securely in place.

## OUTDOOR EVENT RECOMMENDATIONS

If the Event Arch is placed on asphalt or other hard surface, we recommend weight plates for extra stability. The foot is also built with prepunched holes to make it easy to secure to the underlying surface where possible.

For use on grass or other soft surfaces, we recommend our set of guy ropes, grass and ground anchors. This provides extra security, because outdoor events can be a challenge, as you rarely know what weather conditions you will experience.