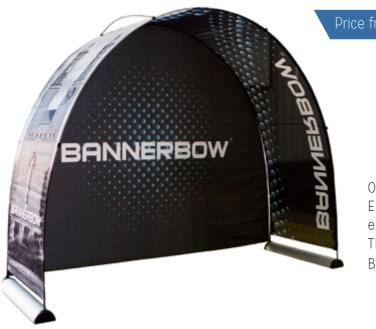

## ALUMINIUM AND BLACK EVENT ARCH

The Aluminium and Black Event arches are both intended for indoor use and available in 3 sizes – Small, Medium and Large. The neutral, lighter aluminium base has an exclusive feel and is available in two different colors Aluminium and Black. Bannerbow event arches are easy to set up, without the need for any tools, ladders or other special equipment: you can set one up by yourself in just a few minutes. Price<u>from 587 €</u>

Aluminium and Black event arches come in a sleek bag to store all the components.

Choose between aluminium or black colored foot.