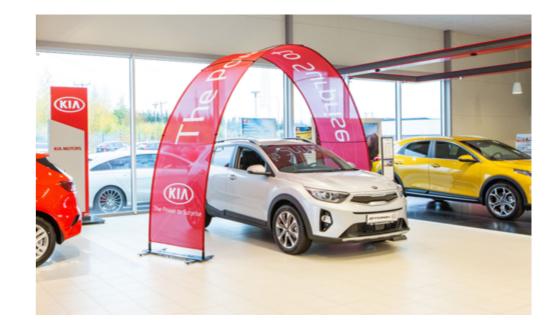

## DIRECT CUSTOMER ATTENTION

With an event arch in a car showroom you can create a pop-out effect and attract the attention of the visitors. Perfect when you want to highlight a campaign or launch of a new car model.

### PORTABLE AND FLEXIBLE

All systems are possible to get in a smart wheeled bag, so you easily take the event arches with you on the road show event or exhibition. Many of our customers in the automobile segment has chosen to adapt the system with their own logo in the base plate.