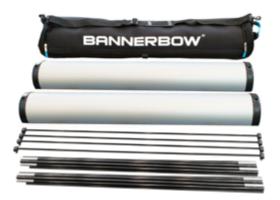

## ALUMINIUM AND BLACK EVENT ARCH

The Aluminium and Black Event arches are both intended for indoor use and available in 3 sizes – Small, Medium and Large. The neutral, lighter aluminium base has an exclusive feel and is available in two different colors Aluminium and Black. Bannerbow event arches are easy to set up, without the need for any tools, ladders or other special equipment: you can set one up by yourself in just a few minutes. Price<u>from 587 €</u>

Aluminium and Black event arches come in a sleek bag to store all the components.

Choose between aluminium or black colored foot.