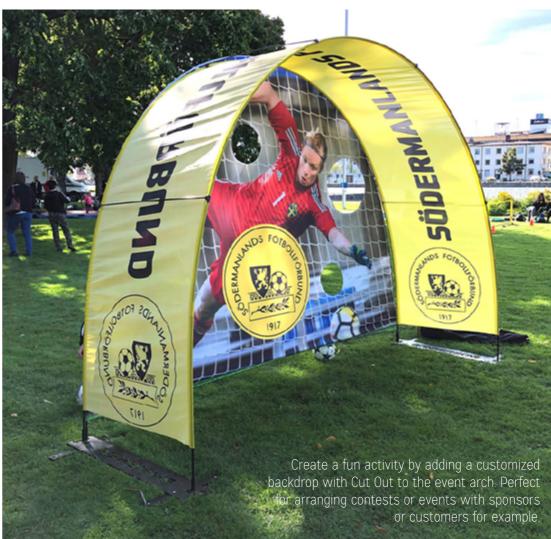

## SET WITH BACKDROP AND EVENT ARCH

Our Set with Backdrop together with the Event arch, creates a portable perfect exhibition stand or Point of sale display. The set comes in a smart wheeled bag. Backdrop is only available in Small size.

## ADDITIONAL BACKDROP

If you already own an event arch It is easy to add a Backdrop to your existing Event arch, using our handy kit including canvas, fiber glass rods, adapter and associated Tube bag.

### BACKDROP

| ART. NO   | SIZE | GRAPHICS AREA | PRINT                     |       |
|-----------|------|---------------|---------------------------|-------|
| 05511SBD  |      | 300x235 cm    |                           | 390 € |
| 05511SBDC |      | 300x235 cm    | Single sided with Cut Out | 410 € |