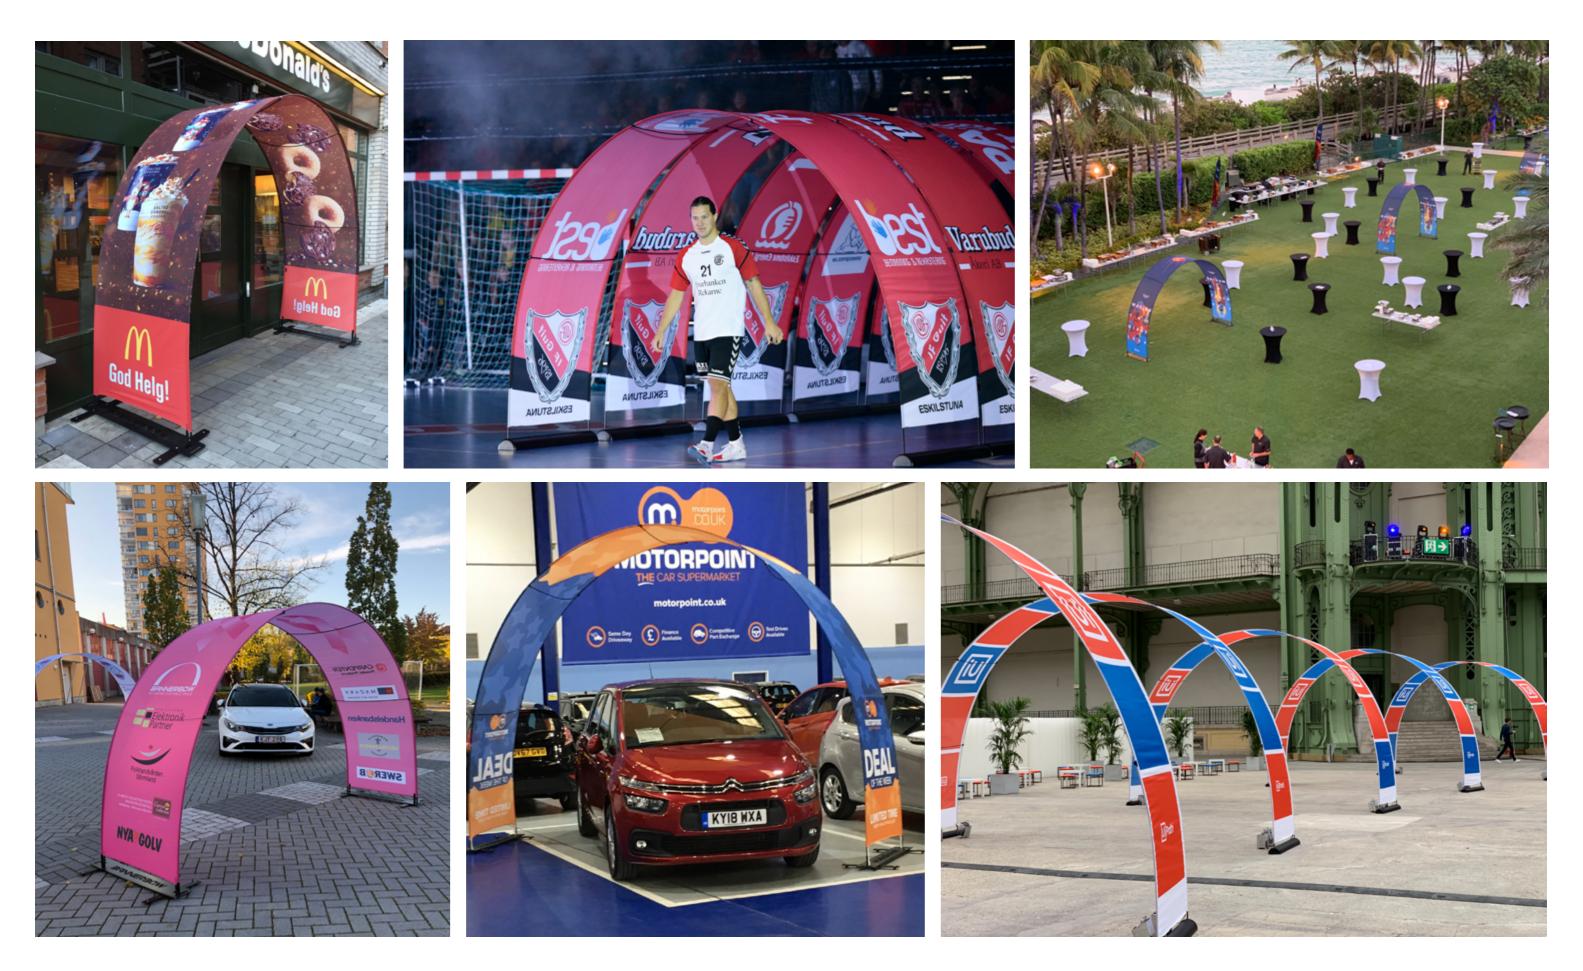

## DIRECT CUSTOMER ATTENTION

With an event arch in a car showroom you can create a pop-out effect and attract the attention of the visitors. Perfect when you want to highlight a campaign or launch of a new car model.

### PORTABLE AND FLEXIBLE

All systems are possible to get in a smart wheeled bag, so you easily take the event arches with you on the road show event or exhibition. Many of our customers in the automobile segment has chosen to adapt the system with their own logo in the base plate.

## BANNERBOW - WHEN YOU WANT TO BE SEEN

Whether you are participating in a roadshow or an event, Bannerbow products can inject that little bit of extra flair you are looking for. The event arches are flexible and can easily be movedfrom an entrance to an exhibition stand. One product which offers many possibilities.

## A SMART FAIR STAND IN SIZE SMALL

With our Set with Backdrop and Event arch a small portable stand for the fair is easily created. Add other products such as roll-ups and pop-up tables for example to meet all your needs.

## WELCOME YOUR CUSTOMERS IN A UNIQUE WAY!

Event arches from Bannerbow can be used in several ways within retail and stores. By using our arches as an entrance portal, customers can "pass through" your message. When customers step into your store, they will immediately sense there's something special going on.

## POINT OF SALE

The shape of our event arches means they look great in a retail environment If you want to draw attention to a particular campaign or products, you can place the arch over or next to these products to generate customers interest and curiosity.

### BANNERBOW FOR SPORT EVENTS AND SPONSORSHIP

The event arches create atmosphere and are eye-catching at any venue. Place them by the entrance to make visitors feel like VIPs, or place two arches midfield in a cross so that the match sponsors are visible to spectators from every angle. Create a players' tunnel out of several arches, putting full focus on your players and giving them a striking entrance.

## PAYS FOR ITSELF AND THEN SOME ...

Your event arches can generate re venue for your company. Bannerbow products give you a new and effective way to showcase your sponsors. Selling advertising space on your prints could not only cover the cost of the event arch but will also create a new source of sponsorship revenue.