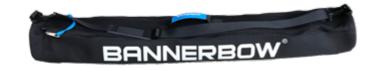

Aluminium and Black event arches come in a sleek bag to store all the components.

Choose between aluminium or black colored foot.

### SMART WHEELED BAG FOR EASY TRANSPORTATION

If the system is to be moved between different events, we recommend buying a wheeled bag.