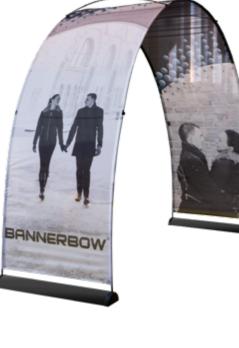

## ALUMINIUM AND BLACK EVENT ARCH

The Aluminium and Black Event arches are both intended for indoor use and available in 3 sizes – Small, Medium and Large. The neutral, lighter aluminium base has an exclusive feel and is available in two different colors Aluminium and Black. Bannerbow event arches are easy to set up, without the need for any tools, ladders or other special equipment: you can set one up by yourself in just a few minutes. Price<u>from 587 €</u>