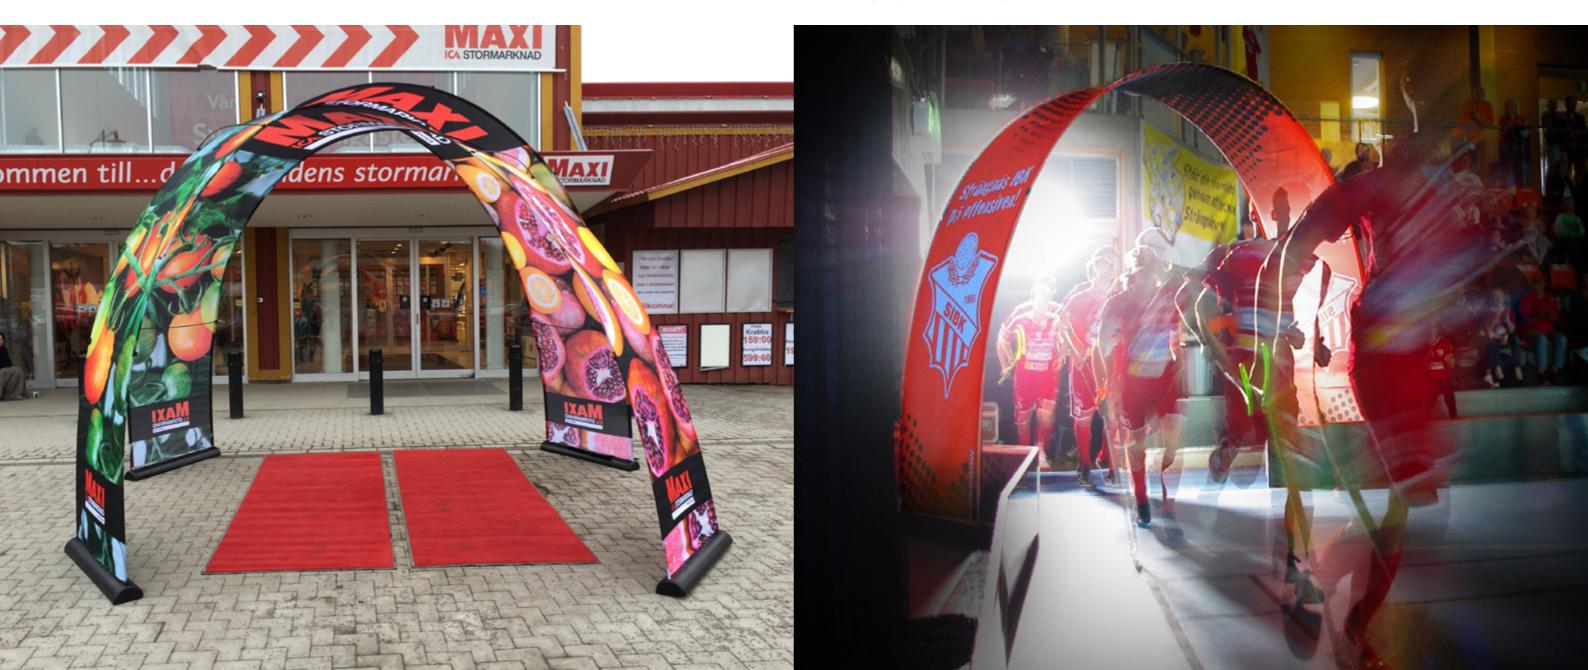

## DIRECT CUSTOMER ATTENTION

With an event arch in a car showroom you can create a pop-out effect and attract the attention of the visitors. Perfect when you want to highlight a campaign or launch of a new car model.

### PORTABLE AND FLEXIBLE

All systems are possible to get in a smart wheeled bag, so you easily take the event arches with you on the road show event or exhibition. Many of our customers in the automobile segment has chosen to adapt the system with their own logo in the base plate.

### BANNERBOW FOR SPORT EVENTS AND SPONSORSHIP

The event arches create atmosphere and are eye-catching at any venue. Place them by the entrance to make visitors feel like VIPs, or place two arches midfield in a cross so that the match sponsors are visible to spectators from every angle. Create a players' tunnel out of several arches, putting full focus on your players and giving them a striking entrance.