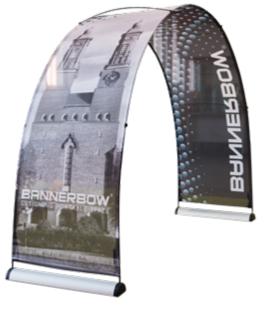

## ALUMINIUM AND BLACK EVENT ARCH

The Aluminium and Black Event arches are both intended for indoor use and available in 3 sizes – Small, Medium and Large. The neutral, lighter aluminium base has an exclusive feel and is available in two different colors Aluminium and Black. Bannerbow event arches are easy to set up, without the need for any tools, ladders or other special equipment: you can set one up by yourself in just a few minutes. Price<u>from 587 €</u>

## IT STARTED WITH A STRIP OF PAPER...

The idea that evolved into the first Bannerbow product was born when Ulf Meijer curved a strip of paper over the edge of his desk. The strip formed an arch that he put on his desk. He placed a little paper man underneath and immediately realized that this could be an exciting way to create a room within a room. The arch created a profile that stood out against the angular signs and mechanical tents often found at shows and events. This new expression, an organic form that both invites you in and encircles you, would become a new and innovative product for exhibitions, events and public spaces.