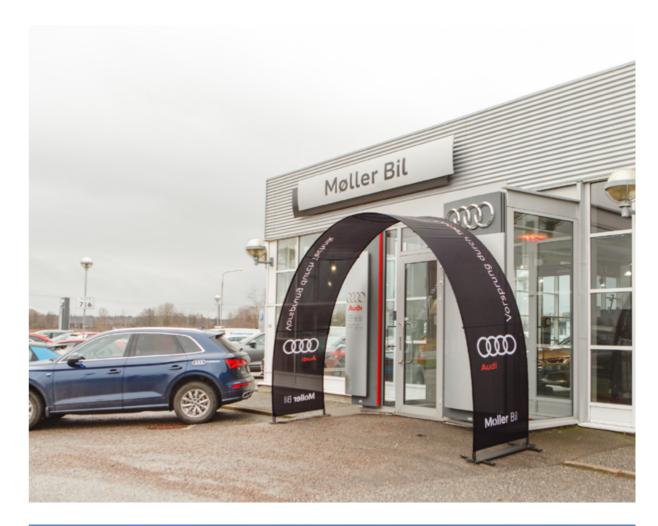

## DIRECT CUSTOMER ATTENTION

With an event arch in a car showroom you can create a pop-out effect and attract the attention of the visitors. Perfect when you want to highlight a campaign or launch of a new car model.

### PORTABLE AND FLEXIBLE

All systems are possible to get in a smart wheeled bag, so you easily take the event arches with you on the road show event or exhibition. Many of our customers in the automobile segment has chosen to adapt the system with their own logo in the base plate.