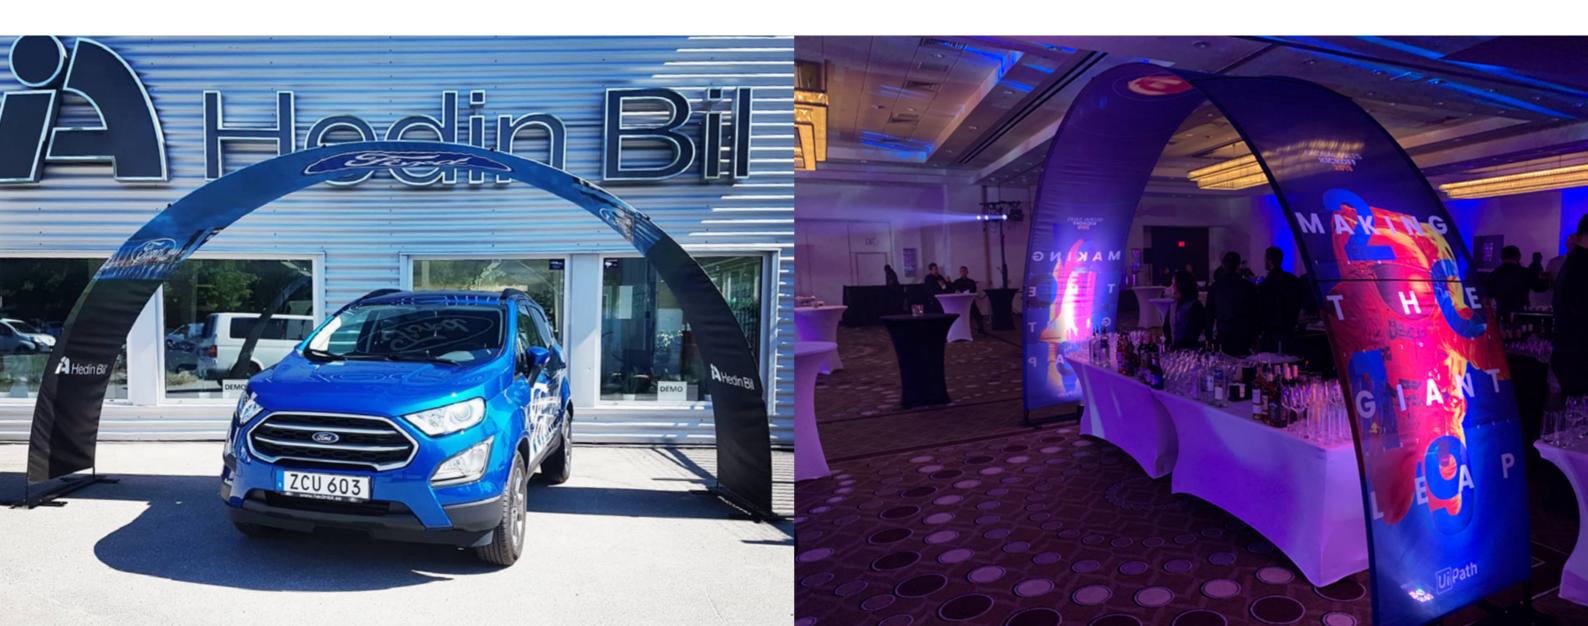

## DIRECT CUSTOMER ATTENTION

With an event arch in a car showroom you can create a pop-out effect and attract the attention of the visitors. Perfect when you want to highlight a campaign or launch of a new car model.

### PORTABLE AND FLEXIBLE

All systems are possible to get in a smart wheeled bag, so you easily take the event arches with you on the road show event or exhibition. Many of our customers in the automobile segment has chosen to adapt the system with their own logo in the base plate.