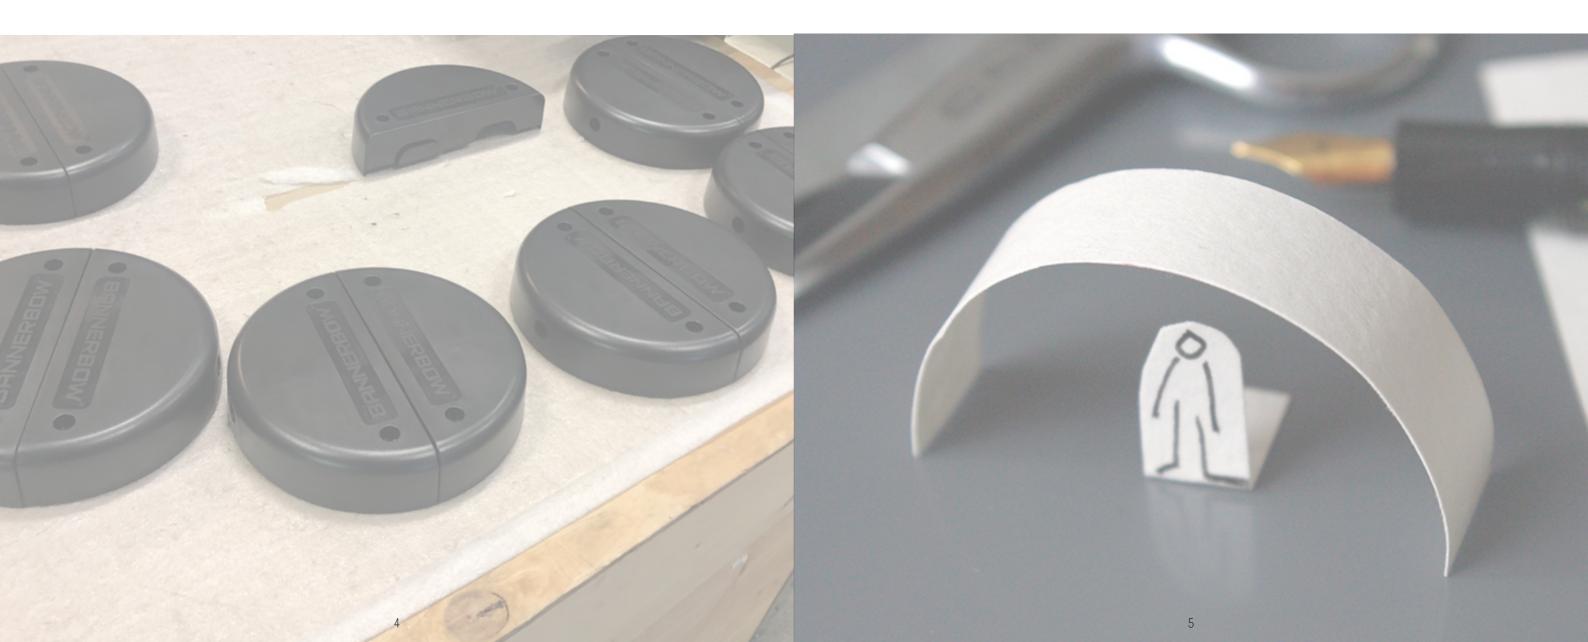

## IT STARTED WITH A STRIP OF PAPER...

The idea that evolved into the first Bannerbow product was born when Ulf Meijer curved a strip of paper over the edge of his desk. The strip formed an arch that he put on his desk. He placed a little paper man underneath and immediately realized that this could be an exciting way to create a room within a room. The arch created a profile that stood out against the angular signs and mechanical tents often found at shows and events. This new expression, an organic form that both invites you in and encircles you, would become a new and innovative product for exhibitions, events and public spaces.