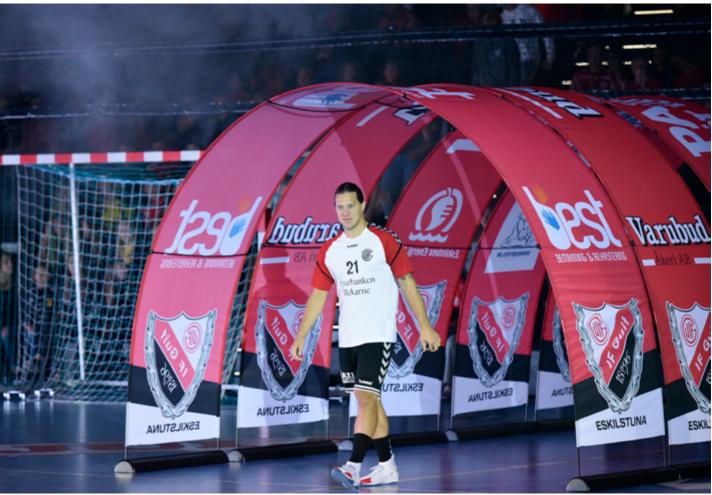

### BANNERBOW FOR SPORT EVENTS AND SPONSORSHIP

The event arches create atmosphere and are eye-catching at any venue. Place them by the entrance to make visitors feel like VIPs, or place two arches midfield in a cross so that the match sponsors are visible to spectators from every angle. Create a players' tunnel out of several arches, putting full focus on your players and giving them a striking entrance.