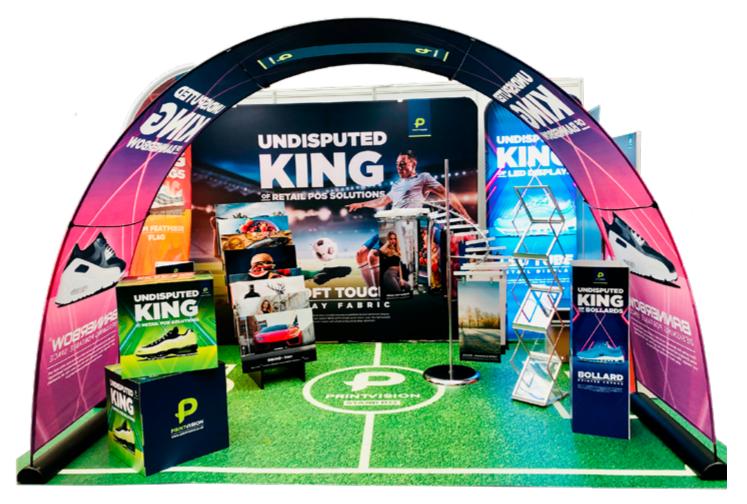

## SET WITH BACKDROP AND EVENT ARCH

Our Set with Backdrop together with the Event arch, creates a portable perfect exhibition stand or Point of sale display. The set comes in a smart wheeled bag. Backdrop is only available in Small size.

## A SMART FAIR STAND IN SIZE SMALL

With our Set with Backdrop and Event arch a small portable stand for the fair is easily created. Add other products such as roll-ups and pop-up tables for example to meet all your needs.