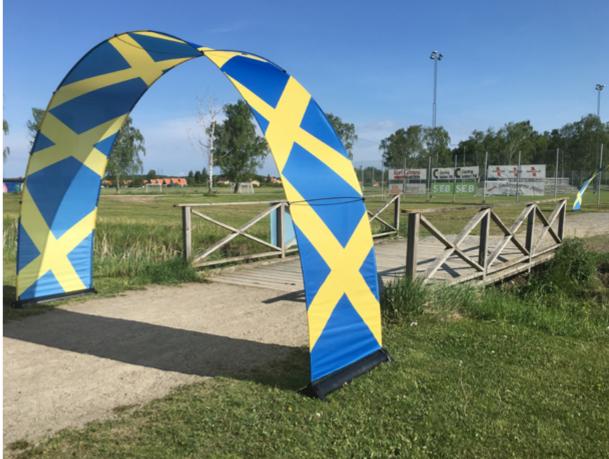

## OUTDOOR - HYBRID EVENT ARCH

A black powder-coated steel foot makes the arch stand stable. Which is suitable for outdoor events but also in public environments where many people are moving around or in Car showrooms for example. The foot also has a bracket for attaching the canvas with a hook-and loop fastener, keeping the canvas tightly stretched and securely in place.

NEW NEUTRAL DESIGN

"A Hybrid that can be used both indoors and outdoors"