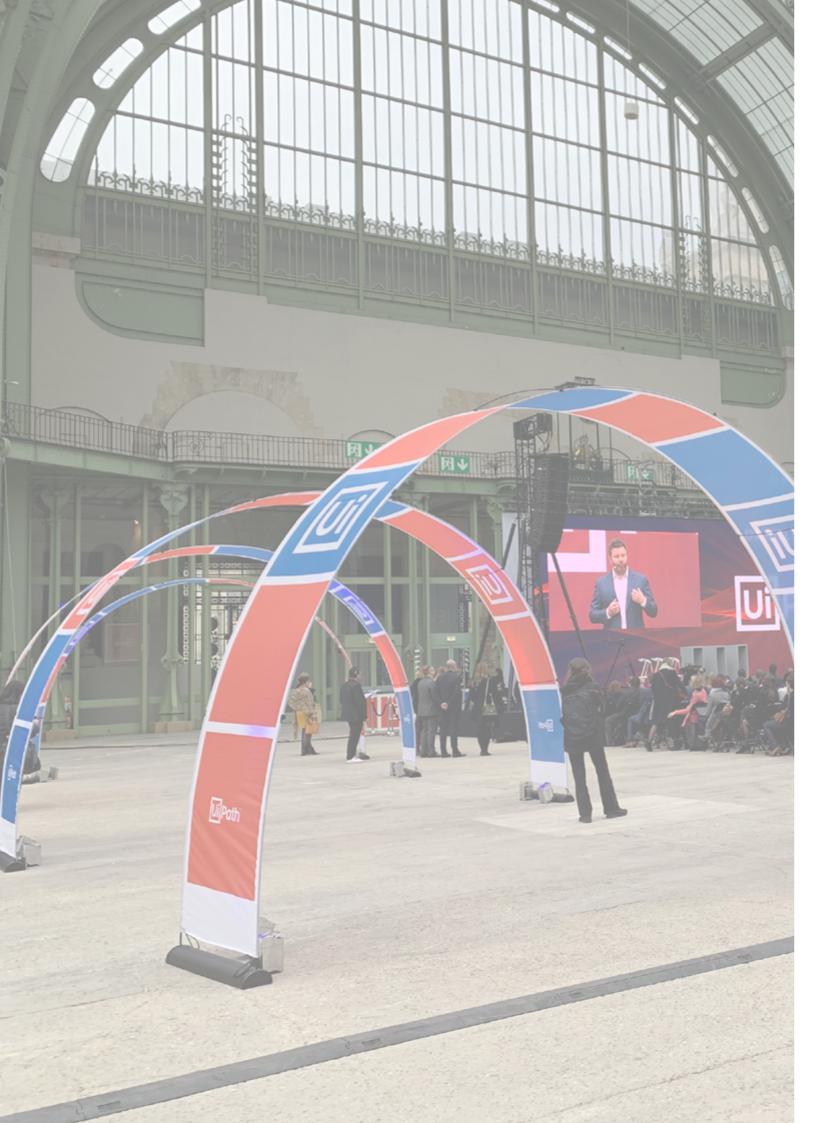

### BANNERBOW FOR SPORT EVENTS AND SPONSORSHIP

The event arches create atmosphere and are eye-catching at any venue. Place them by the entrance to make visitors feel like VIPs, or place two arches midfield in a cross so that the match sponsors are visible to spectators from every angle. Create a players' tunnel out of several arches, putting full focus on your players and giving them a striking entrance.