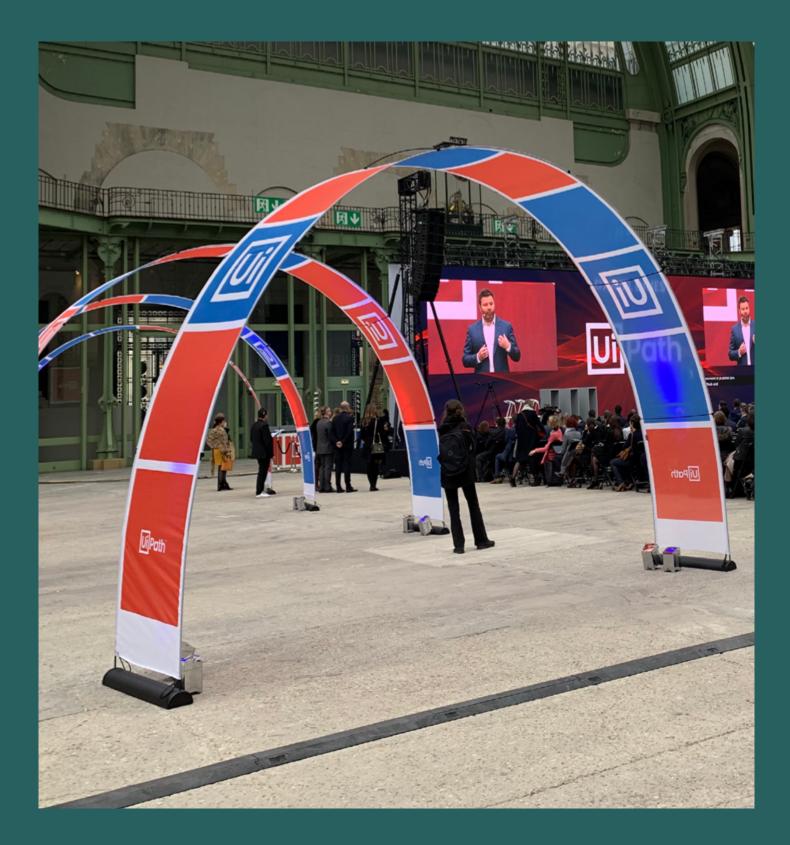

## BANNERBOW - WHEN YOU WANT TO BE SEEN

Whether you are participating in a roadshow or an event, Bannerbow products can inject that little bit of extra flair you are looking for. The event arches are flexible and can easily be movedfrom an entrance to an exhibition stand. One product which offers many possibilities.

## PAYS FOR ITSELF AND THEN SOME ...

Your event arches can generate re venue for your company. Bannerbow products give you a new and effective way to showcase your sponsors. Selling advertising space on your prints could not only cover the cost of the event arch but will also create a new source of sponsorship revenue.